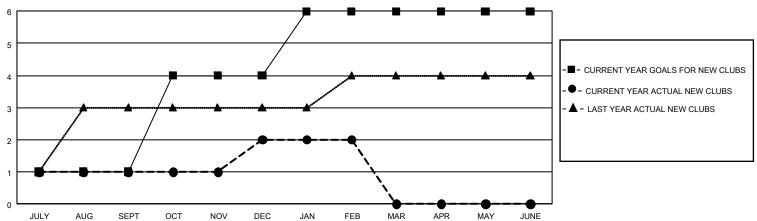

| 1           | 2             | JULY/AUG/SEPT         | 315                    | 120                     | 149                                                |  |
| OCT/NOV/DEC   | 9             | 1           | 0             | OCT/NOV/DEC           | 375                    | 175                     | 201                                                |  |
| JAN/FEB/MAR   | 6             | 0           | 0             | JAN/FEB/MAR           | 375                    | 97                      | 110                                                |  |
| APR/MAY/JUNE  | 0             | 0           | 0             | APR/MAY/JUNE          | 363                    | 0                       | 0                                                  |  |

## GOALS AND ACTUAL NEW CLUBS CUMULATIVE



## GOALS AND ACTUAL MEMBERS CUMULATIVE



| DROPPED CLUBS: 0 |   | 0 CLUBS OF 0 ADDED 1 OR MORE NEW<br>MEMBERS | GENDER DISTRIBUTION             |             |   |
|------------------|---|---------------------------------------------|---------------------------------|-------------|---|
|                  |   |                                             | MALE                            | 0 (100.00%) |   |
|                  |   |                                             | FEMALE                          | 0 (100.00%) |   |
| DROPPED MEMBERS  |   |                                             |                                 |             |   |
| DECEASED         | 0 | CLICK HERE FOR CUMULATIVE                   | TOTAL FAMILY UNIT MEMBERS       |             | 0 |
| CLUB CANCELLED