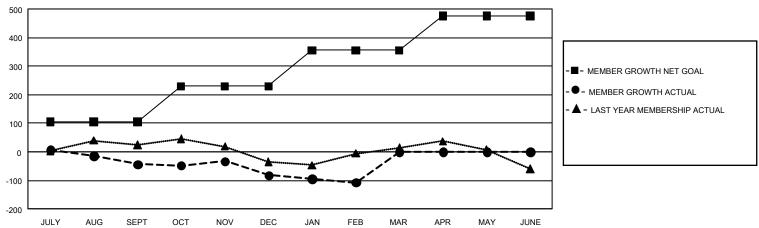

## GOALS AND ACTUAL MEMBERS CUMULATIVE

| DROPPED CLUBS: 0 |   | 0 CLUBS OF 0 ADDED 1 OR MORE NEW<br>MEMBERS | GENDER DISTRIBUTION             |             |   |
|------------------|---|---------------------------------------------|---------------------------------|-------------|---|
|                  |   |                                             | MALE                            | 0 (100.00%) |   |
|                  |   |                                             | FEMALE                          | 0 (100.00%) |   |
| DROPPED MEMBERS  |   |                                             |                                 |             |   |
| DECEASED         | 0 | CLICK HERE FOR CUMULATIVE                   | TOTAL FAMILY UNIT MEMBERS       |             | 0 |
| CLUB CANCELLED   | 0 | MEMBERSHIP DATA                             | FAMILY MEMBERS PAYING HALF DUES |             |   |
| OTHER            | 0 |                                             |                                 |             | 0 |
| TOTAL            | 0 |                                             | 000                             |             |   |